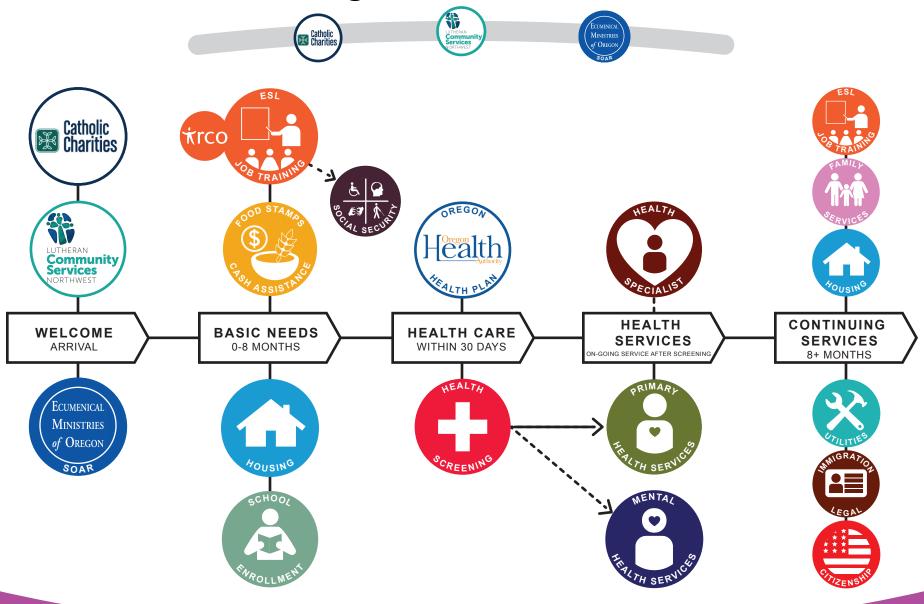

## **Oregon Welcomes You**

| ARRIVAL<br>DAY 1                                                                                                                                                                                                                                                                                                                                                                                                                                             | BASIC NEEDS<br>0 - 8 MONTHS                                                                                                                                                                                                                                                                                                                     | HEALTH CARE ON-GOING SERVICE AFTER SCREENING                                                                                                                |                                                              | CONTINUING SERVICES 8+ MONTHS |                                                                                                                          |
|--------------------------------------------------------------------------------------------------------------------------------------------------------------------------------------------------------------------------------------------------------------------------------------------------------------------------------------------------------------------------------------------------------------------------------------------------------------|-------------------------------------------------------------------------------------------------------------------------------------------------------------------------------------------------------------------------------------------------------------------------------------------------------------------------------------------------|-------------------------------------------------------------------------------------------------------------------------------------------------------------|--------------------------------------------------------------|-------------------------------|--------------------------------------------------------------------------------------------------------------------------|
| Portland Airport 7000 NE Airport Way, Portland, OR 97218  VOLUNTARY AGENCIES Case management, benefits oversight, and housing.  Catholic Charities Services 2740 SE Powell Blvd, Portland, OR 97202 (503) 231-4866  Lutheran Community Services Northwest (LCSNW) 605 SE Cesar E. Chavez Blvd, Portland, OR 97214 (503) 231-7480  Sponsors Organized to Assist Refugees (SOAR) 7931 NE Halsey St., Ste. 314, Portland, OR 97213 (503) 284-3002  Case Manager | ESL/ JOB TRAINING IRCO English language, vocational training, employment supports, and job placement services 10301 NE Glisan St, Portland, OR 97220 (503) 234-1541  FOOD STAMPS/ CASH ASSISTANCE Department of Human Services Cash Assistance/SNAP - Refugee Branch 4425 NE Broadway St., Portland, OR 97213 (971) 673-5722  SCHOOL ENROLLMENT | HEALTH SCREENING Mid County Health Center 12710 SE Division St, Portland, OR 97236 (503) 988-3601  OREGON HEALTH PLAN (800) 966-9075  PRIMARY CARE SERVICES | MENTAL HEALTH SERVICES                                       | FAMILY SERVICES               | LEGAL SERVICES Individual consultation, green card and citizenship legal services, citizenship classes.  SOCIAL SECURITY |
| Grassroots and Cultural Groups  Multnomah County Global (503) 823-4000 https://multco.us/global/cul tural-services-directory                                                                                                                                                                                                                                                                                                                                 | SOCIAL SECURITY Social Security Office 17925 SE Division St, Portland, OR 97236 (800) 772-1213                                                                                                                                                                                                                                                  | SPECIALISTS                                                                                                                                                 | Counselor  Case Manager  Licensed Medical Professional (LMP) | HOUSING                       | UTILITY ASSISTANCE                                                                                                       |