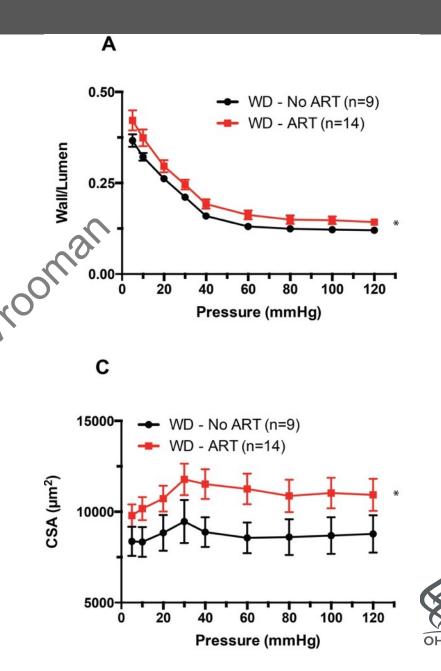

| POTT,                                                                                              |





which could lead to vascular

dysfunction





#### Ramirez-Perez et al. 2014

(both sexes, analyzed together) In juvenile mice produced after suboptimal media culture (fertilization in vivo) with normal or high fat diet:

 Mesenteric artery dysfunction and vascular remodeling in cultured, high fat diet mice.



#### Donjacour et al. 2014

(both sexes)

 Reduced blood pressure and enlarged left hearts in males with suboptimal culture as preimplantation embryos

#### IVFWM FB<sup>a</sup> Parameter Heart weight (mg) $144 \pm 40$ $161 \pm 31$ Systolic blood pressure (mm Hg) $146 \pm 12$ $135 \pm 9^*$ Diastolic blood pressure (mm Hg) $117 \pm 13$ $107 \pm 15$ Mean blood pressure (mm Hg) $127 \pm 15$ $117 \pm 13$ Systolic volume (SV, µl) $47 \pm 8$ $55 \pm 10$ End-diastolic volume (EDV, µl) $57 \pm 10$ 70 ± 14\*\* End-systolic volume (ESV, µl) $10 \pm 1$ $14 \pm 4^{**}$ Election fraction (EF, %) $85 \pm 1$ $84 \pm 3$ Cardiac output (CO, ml/min) $33 \pm 6$ $35 \pm 6$ Fraction shortening (FS) $48 \pm 2$ $47 \pm 3$ Ventricular mass (g) $142 \pm 24$ $181 \pm 39^{**}$ Left-ventricular intraseptal wall dim