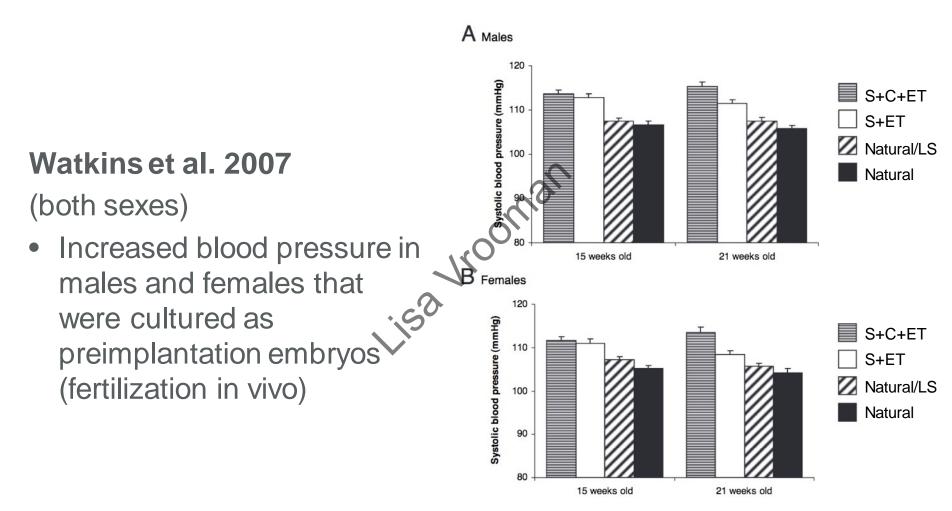

| POTT,                                                                                              |





which could lead to vascular

dysfunction





#### Ramirez-Perez et al. 2014

(both sexes, analyzed together) In juvenile mice produced after suboptimal media culture (fertilization in vivo) with normal or high fat diet:

 Mesenteric artery dysfunction and vascular remodeling in cultured, high fat diet mice.



#### Donjacour et al. 2014

(both sexes)

 Reduced blood pressure and enlarged left hearts in males with suboptimal culture as preimplantation embryos

#### IVFWM FB<sup>a</sup> Parameter Heart weight (mg) $144 \pm 40$ $161 \pm 31$ Systolic blood pressure (mm Hg) $146 \pm 12$ $135 \pm 9^*$ Diastolic blood pressure (mm Hg) $117 \pm 13$ $107 \pm 15$ Mean blood pressure (mm Hg) $127 \pm 15$ $117 \pm 13$ Systolic volume (SV, µl) $47 \pm 8$ $55 \pm 10$ End-diastolic volume (EDV, µl)