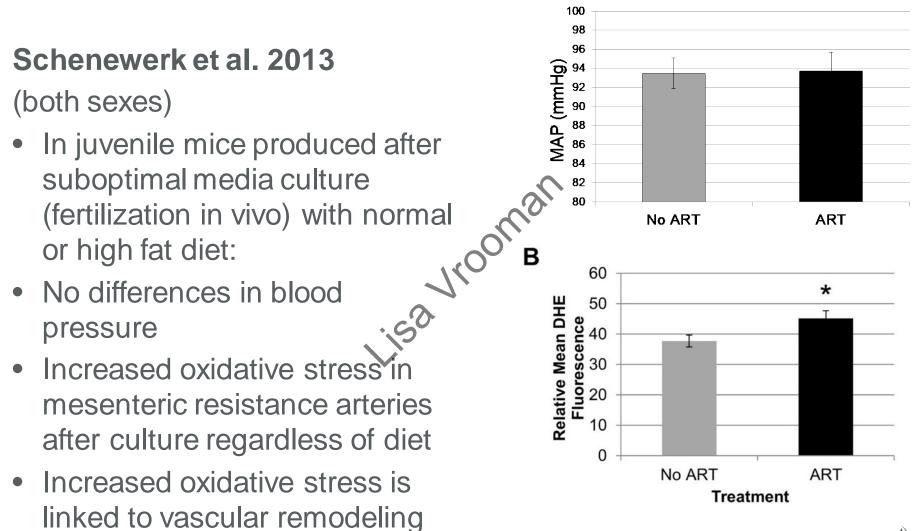

| POTT,                                                                                              |





which could lead to vascular

dysfunction





#### Ramirez-Perez et al. 2014

(both sexes, analyzed together) In juvenile mice produced after suboptimal media culture (fertilization in vivo) with normal or high fat diet:

 Mesenteric artery dysfunction and vascular remodeling in cultured, high fat diet mice.



#### Donjacour et al. 2014

(both sexes)

 Reduced blood pressure and enlarged left hearts in males with suboptimal culture as preimplantation embryos

#### IVFWM FB<sup>a</sup> Parameter Heart weight (mg) $144 \pm 40$ $161 \pm 31$ Systolic blood pressure (mm Hg) $146 \pm 12$ $135 \pm 9^*$ Diastolic blood pressure (mm Hg) $117 \pm 13$ $107 \pm 15$ Mean blood pressure (mm Hg) $127 \pm 15$ $117 \pm 13$ Systolic volume (SV, µl) $47 \pm 8$ $55 \pm 10$ End-diastolic volume (EDV, µl) $57 \pm 10$ 70 ± 14\*\* End-systolic volume (E