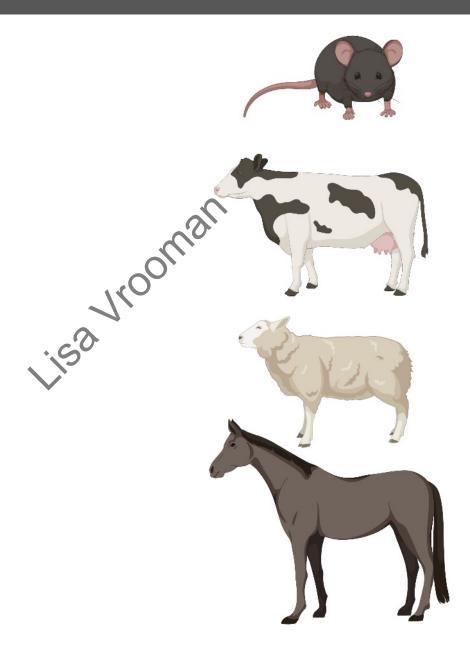

## Most prevalent animal models of ART

- Mouse
- Cow
- Sheep
- Horse

# Most prevalent animal models of ART

- Mouse
- Cow
- Sheep
- Horse
- Due to complex nature of studying long-term effects, in vitro and computer models are inadequate

# Most prevalent animal models of ART

- Mouse
- Cow
- Sheep
- Horse
- Due to complex nature of studying long-term effects, in vitro and computer models are inadequate

Long-term health outcomes MOUSE