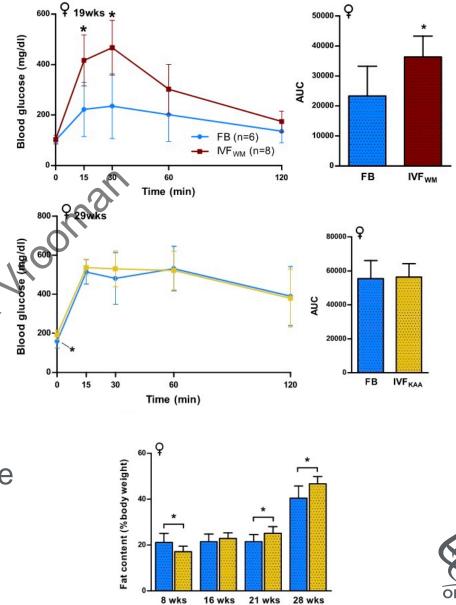

ressure
- Administration of butyrate (deacetylase inhibitor) improved vascular function, suggesting dysfunction is linked to epigenetic changes.





• Conflicting findings and sex-dependent differences

AUCglucos

# Scott et al. 2010

(both sexes)

 Impaired glucose tolerance in females conceived by ICSI or IVF, no changes in males

### Calle et al. 2012

(males only)

- Impaired glucose homeostasis in males after embryo culture
- Transmitted to offspring







# Feuer et al. 2014

(both sexes)

IVF under suboptimal condition

- Impaired glucose tolerance ir females; male trend but not significant
- Reduced BMI in males and females

IVF under optimal conditions:

- Increased fat deposition and fasting glucose levels in females, but glucose tolerance was normal
- No differences in males



### Chen et al. 2014a and 2014b Males

- Increased fasting glucose levels and impaired glucose tolerance in IVF males with normal or high fat diet
- Reduced insulin levels in IVF males on high fat diet only

#### Females

 Increased fasting glucose levels and impaired glucose tolerance in IVF and hormone stimulated groups with high fat diet.





Narapareddy et al. 2021

(both sexes)

IVF under optimal conditions:

- Increased body weight and cholesterol in females
- Increased triglycerides, insulin, and body fat in males
- No changes in blood pressure





# Other outcomes

#### Lifespan

Sommovilla et al. 2005 (both sexes)

No differences

Rexhaj et al. 2013 (males only)

• IVF mice had 25% reduced lifespan with high fat diet

#### **Neurological outcomes**

Ecker et al. 2004 (males on