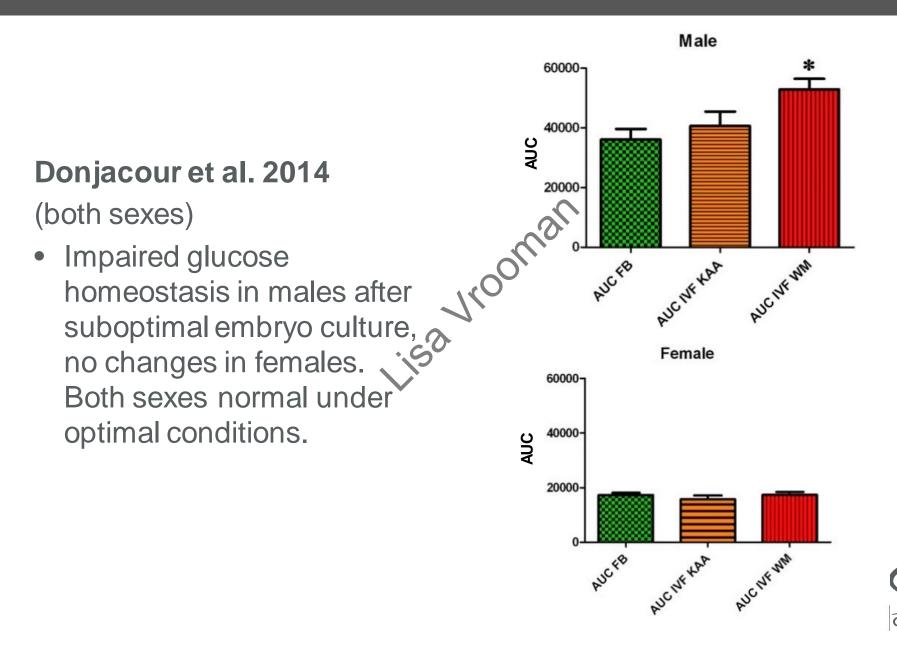

e litters.

<sup>b</sup> n = number ranged from 9–10, from four litters.

\* Significantly lower than FB.

\*\* Significantly greater than FB.



#### TABLE 3. Cardiovascular phenotype.

### Rexhaj et al. 2015

(males only)

- Impaired endothelialdependent artery vasodilation
- Increased cartotid artery stiffness
- Increased blood pressure
- Administration of butyrate (deacetylase inhibitor) improved vascular function, suggesting dysfunction is linked to epigenetic changes.





• Conflicting findings and sex-dependent differences

AUCglucos

# Scott et al. 2010

(both sexes)

 Impaired glucose tolerance in females conceived by ICSI or IVF, no changes in males

### Calle et al. 2012

(males only)

- Impaired glucose homeostasis in males after embryo culture
- Transmitted to offspring







# Feuer et al. 2014

(both sexes)

IVF under suboptimal condition

- Impaired glucose tolerance ir females; male trend but not significant
- Reduced BMI in males and females

IVF under optimal conditions:

- Increased fat deposition and fasting glucose levels in females, but glucose tolerance was normal
- No differences in males



### Chen et al. 2014a and 2014b Males

- Increased fasting glucose levels and impaired glucose tolerance in IVF males with normal or high fat diet
- Reduced insulin levels in IVF males on high fat diet only

#### Females

 Increased fasting glucose levels and impaired glucose tolerance in IVF and hormone stimulated groups with high fat diet.





Narapareddy et al. 2021

(both sexes)

IVF under optimal conditions:

- Increased body weight and cholesterol in fe