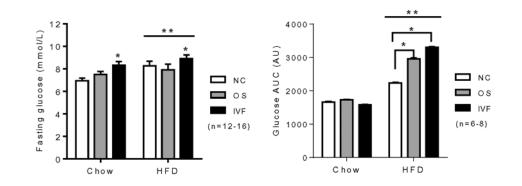

al. 2012

(males only)

- Impaired glucose homeostasis in males after embryo culture
- Transmitted to offspring







# Feuer et al. 2014

(both sexes)

IVF under suboptimal condition

- Impaired glucose tolerance ir females; male trend but not significant
- Reduced BMI in males and females

IVF under optimal conditions:

- Increased fat deposition and fasting glucose levels in females, but glucose tolerance was normal
- No differences in males



### Chen et al. 2014a and 2014b Males

- Increased fasting glucose levels and impaired glucose tolerance in IVF males with normal or high fat diet
- Reduced insulin levels in IVF males on high fat diet only

#### Females

 Increased fasting glucose levels and impaired glucose tolerance in IVF and hormone stimulated groups with high fat diet.





Narapareddy et al. 2021

(both sexes)

IVF under optimal conditions:

- Increased body weight and cholesterol in females
- Increased triglycerides, insulin, and body fat in males
- No changes in blood pressure





# Other outcomes

#### Lifespan

Sommovilla et al. 2005 (both sexes)

No differences

Rexhaj et al. 2013 (males only)

• IVF mice had 25% reduced lifespan with high fat diet

#### **Neurological outcomes**

Ecker et al. 2004 (males only) and Fernandez-Gonzalez et al. 2004

 Decreased anxiety and impaired spatial memory in mice after suboptimal embryo culture
 Other outcomes

Fernandez-Gonzalez. 2004 (males only)

- Increased organ size
- Risk of developing pneumonia, steatosis, and kidney inflammation





# The Future

Add-on procedures

- Cryopreservation
- Trophectoderm bio