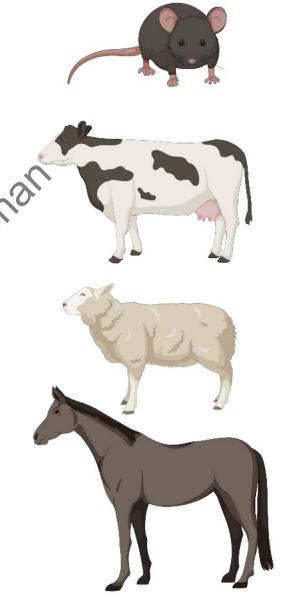

## Most prevalent animal models of ART

- Mouse
- Cow
- Sheep
- Horse

# Most prevalent animal models of ART

- Mouse
- Cow
- Sheep
- Horse
- Due to complex nature of studying long-term effects, in vitro and computer models are inadequate

# Most prevalent animal models of ART

- Mouse
- Cow
- Sheep
- Horse
- Due to complex nature of studying long-term effects, in vitro and computer models are inadequate

Long-term health outcomes MOUSE