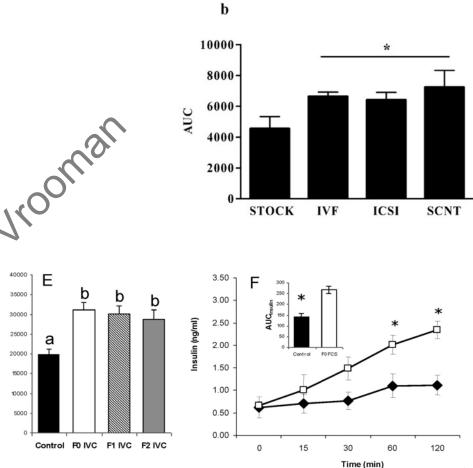

three litters.

<sup>b</sup> n = number ranged from 9–10, from four litters.

\* Significantly lower than FB.

\*\* Significantly greater than FB.



#### TABLE 3. Cardiovascular phenotype.

### Rexhaj et al. 2015

(males only)

- Impaired endothelialdependent artery vasodilation
- Increased cartotid artery stiffness
- Increased blood pressure
- Administration of butyrate (deacetylase inhibitor) improved vascular function, suggesting dysfunction is linked to epigenetic changes.





• Conflicting findings and sex-dependent differences

AUCglucos

# Scott et al. 2010

(both sexes)

 Impaired glucose tolerance in females conceived by ICSI or IVF, no changes in males

### Calle et al. 2012

(males only)

- Impaired glucose homeostasis in males after embryo culture
- Transmitted to offspring







# Feuer et al. 2014

(both sexes)

IVF under suboptimal condition

- Impaired glucose tolerance ir females; male trend but not significant
- Reduced BMI in males and females

IVF under optimal conditions:

- Increased fat deposition and fasting glucose levels in females, but glucose tolerance was normal
- No differences in males



### Chen et al. 2014a and 2014b Males

- Increased fasting glucose levels and impaired glucose tolerance in IVF males with normal or high fat diet
- Reduced insulin levels in IVF males on high fat diet only

#### Females

 Increased fasting glucose levels and impaired glucose tolerance in IVF and hormone stimulated groups with high fat diet.





Narapareddy et al. 2021

(both sexes)

IVF under optimal conditions:

- Increased body weight and cholesterol i