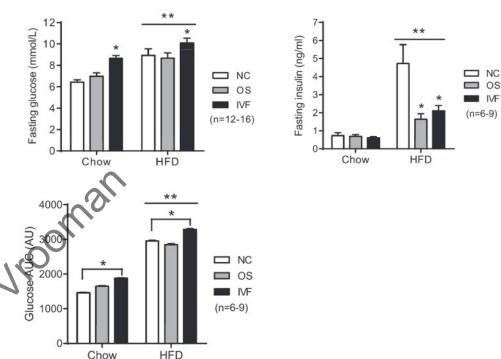

t al. 2012

(males only)

- Impaired glucose homeostasis in males after embryo culture
- Transmitted to offspring







# Feuer et al. 2014

(both sexes)

IVF under suboptimal condition

- Impaired glucose tolerance ir females; male trend but not significant
- Reduced BMI in males and females

IVF under optimal conditions:

- Increased fat deposition and fasting glucose levels in females, but glucose tolerance was normal
- No differences in males



### Chen et al. 2014a and 2014b Males

- Increased fasting glucose levels and impaired glucose tolerance in IVF males with normal or high fat diet
- Reduced insulin levels in IVF males on high fat diet only

#### Females

 Increased fasting glucose levels and impaired glucose tolerance in IVF and hormone stimulated groups with high fat diet.





Narapareddy et al. 2021

(both sexes)

IVF under optimal conditions:

- Increased body weight and cholesterol in females
- Increased triglycerides, insulin, and body fat in males
- No changes in blood pressure





# Other outcomes

#### Lifespan

Sommovilla et al. 2005 (both sexes)

No differences

Rexhaj et al. 2013 (males only)

• IVF mice had 25% reduced lifespan with high fat diet

#### **Neurological outcomes**

Ecker et al. 2004 (males only) and Fernandez-Gonzalez et al. 2004

 Decreased anxiety and impaired spatial memory in mice after suboptimal embryo culture
 Other outcomes

Fernandez-Gonzalez. 2004 (males only)

- Increased organ size
- Risk of developing pneumonia, steatosis, and kidney inflammation





# The Future

Add-on procedures

- Cryopreservation
- Trophectoderm b