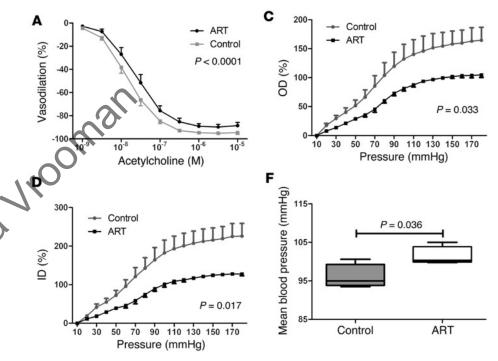

g (FS) $48 \pm 2$ $47 \pm 3$ Ventricular mass (g) $142 \pm 24$ $181 \pm 39^{**}$ Left-ventricular intraseptal wall dimension at diastole (mm) $4.0 \pm 0.4^{**}$ $3.7 \pm 0.3$ Left-ventricular posterior wall dimension at diastole (mm) $0.8 \pm 0.1^{**}$ $0.7 \pm 0.1$

<sup>a</sup> n = number ranged from 11–13, from three litters.

<sup>b</sup> n = number ranged from 9–10, from four litters.

\* Significantly lower than FB.

\*\* Significantly greater than FB.



#### TABLE 3. Cardiovascular phenotype.

### Rexhaj et al. 2015

(males only)

- Impaired endothelialdependent artery vasodilation
- Increased cartotid artery stiffness
- Increased blood pressure
- Administration of butyrate (deacetylase inhibitor) improved vascular function, suggesting dysfunction is linked to epigenetic changes.





• Conflicting findings and sex-dependent differences

AUCglucos

# Scott et al. 2010

(both sexes)

 Impaired glucose tolerance in females conceived by ICSI or IVF, no changes in males

### Calle et al. 2012

(males only)

- Impaired glucose homeostasis in males after embryo culture
- Transmitted to offspring







# Feuer et al. 2014

(both sexes)

IVF under suboptimal condition

- Impaired glucose tolerance ir females; male trend but not significant
- Reduced BMI in males and females

IVF under optimal conditions:

- Increased fat deposition and fasting glucose levels in females, but glucose tolerance was normal
- No differences in males



### Chen et al. 2014a and 2014b Males

- Increased fasting glucose levels and impaired glucose tolerance in IVF males with normal or high fat di