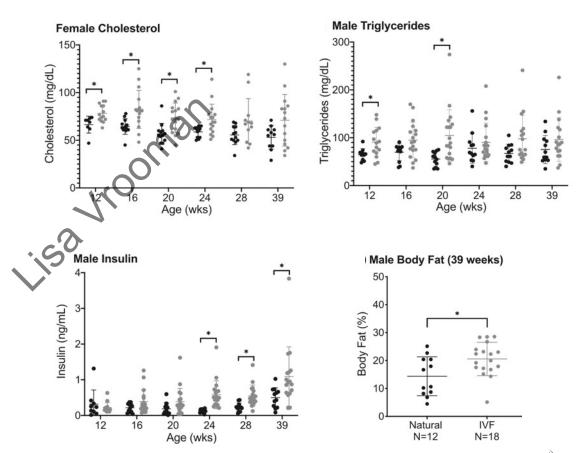

e ir females; male trend but not significant
- Reduced BMI in males and females

IVF under optimal conditions:

- Increased fat deposition and fasting glucose levels in females, but glucose tolerance was normal
- No differences in males



### Chen et al. 2014a and 2014b Males

- Increased fasting glucose levels and impaired glucose tolerance in IVF males with normal or high fat diet
- Reduced insulin levels in IVF males on high fat diet only

#### Females

 Increased fasting glucose levels and impaired glucose tolerance in IVF and hormone stimulated groups with high fat diet.





Narapareddy et al. 2021

(both sexes)

IVF under optimal conditions:

- Increased body weight and cholesterol in females
- Increased triglycerides, insulin, and body fat in males
- No changes in blood pressure





# Other outcomes

#### Lifespan

Sommovilla et al. 2005 (both sexes)

No differences

Rexhaj et al. 2013 (males only)

• IVF mice had 25% reduced lifespan with high fat diet

#### **Neurological outcomes**

Ecker et al. 2004 (males only) and Fernandez-Gonzalez et al. 2004

 Decreased anxiety and impaired spatial memory in mice after suboptimal embryo culture
 Other outcomes

Fernandez-Gonzalez. 2004 (males only)

- Increased organ size
- Risk of developing pneumonia, steatosis, and kidney inflammation





# The Future

Add-on procedures

- Cryopreservation
- Trophectoderm biopsy Techniques

- Techniques
  'omics' analyses to determine mechanisms
  - Transcriptome
  - Proteome
  - Epigenome
  - Metabolome