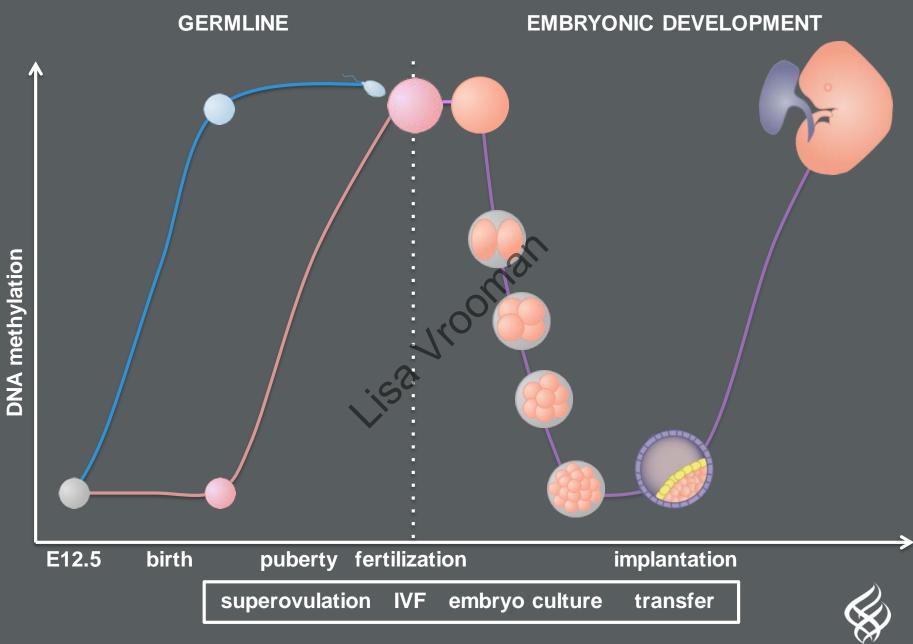

# Developmental origin of health and disease (DOHaD)

- Research demonstrating the link between maternal, perinatal, and early childhood factors and risk on non-communicable diseases
- Are ARTs a critical window of 'exposure'?

#### **SEVERE**

- Infertility
- Pregnancy loss
- Congenital abnormalities

#### MILD

- Relatively normal postnatal development
- Risk for chronic diseases later in life
- Directly affect fetus or indirectly affect fetus via placenta